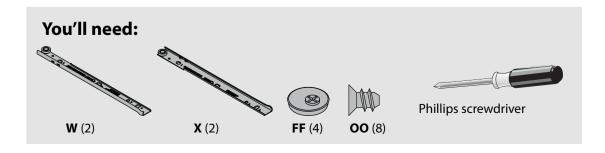

#### **PACKAGE CONTENTS: HARDWARE**

Note: You may receive extra hardware.

Qty. Label **Hardware** Right drawer rail U 2 Left drawer rail ٧ 2 Right drawer slide W 2 Left drawer slide 2 X **Y2** Hidden cam 10 10 **Z2** Cam dowel AA Corner cap 1 1 BB Foot bracket Corner bracket cc 4 DD Metal bracket 3

Make sure you have all the hardware necessary to assemble your new TV stand:

| Label | Hardware                                                                                                                                                                                                                                                                                                                                                                                                                                                                                                                                                                                                                                                                                                                                                                                                                                                                                                                                                                                                                                                                                                                                                                                                                                                                                                                                                                                                                                                                                                                                                                                                                                                                                                                                                                                                                                                                                                                                                                                                                                                                                                                       | Qty. |
|-------|--------------------------------------------------------------------------------------------------------------------------------------------------------------------------------------------------------------------------------------------------------------------------------------------------------------------------------------------------------------------------------------------------------------------------------------------------------------------------------------------------------------------------------------------------------------------------------------------------------------------------------------------------------------------------------------------------------------------------------------------------------------------------------------------------------------------------------------------------------------------------------------------------------------------------------------------------------------------------------------------------------------------------------------------------------------------------------------------------------------------------------------------------------------------------------------------------------------------------------------------------------------------------------------------------------------------------------------------------------------------------------------------------------------------------------------------------------------------------------------------------------------------------------------------------------------------------------------------------------------------------------------------------------------------------------------------------------------------------------------------------------------------------------------------------------------------------------------------------------------------------------------------------------------------------------------------------------------------------------------------------------------------------------------------------------------------------------------------------------------------------------|------|
| EE    | Knob                                                                                                                                                                                                                                                                                                                                                                                                                                                                                                                                                                                                                                                                                                                                                                                                                                                                                                                                                                                                                                                                                                                                                                                                                                                                                                                                                                                                                                                                                                                                                                                                                                                                                                                                                                                                                                                                                                                                                                                                                                                                                                                           | 2    |
| FF    | Side cam                                                                                                                                                                                                                                                                                                                                                                                                                                                                                                                                                                                                                                                                                                                                                                                                                                                                                                                                                                                                                                                                                                                                                                                                                                                                                                                                                                                                                                                                                                                                                                                                                                                                                                                                                                                                                                                                                                                                                                                                                                                                                                                       | 4    |
| GG    | Cam cover                                                                                                                                                                                                                                                                                                                                                                                                                                                                                                                                                                                                                                                                                                                                                                                                                                                                                                                                                                                                                                                                                                                                                                                                                                                                                                                                                                                                                                                                                                                                                                                                                                                                                                                                                                                                                                                                                                                                                                                                                                                                                                                      | 4    |
| НН    | Metal pin                                                                                                                                                                                                                                                                                                                                                                                                                                                                                                                                                                                                                                                                                                                                                                                                                                                                                                                                                                                                                                                                                                                                                                                                                                                                                                                                                                                                                                                                                                                                                                                                                                                                                                                                                                                                                                                                                                                                                                                                                                                                                                                      | 10   |
| II    | Rubber sleeve                                                                                                                                                                                                                                                                                                                                                                                                                                                                                                                                                                                                                                                                                                                                                                                                                                                                                                                                                                                                                                                                                                                                                                                                                                                                                                                                                                                                                                                                                                                                                                                                                                                                                                                                                                                                                                                                                                                                                                                                                                                                                                                  | 4    |
| IJ    | were use the further order. Yet due to be considered on the tree order or the tree order. Yet due to be considered order | 1    |
| KK    | Black 1-15/16" flat head screw                                                                                                                                                                                                                                                                                                                                                                                                                                                                                                                                                                                                                                                                                                                                                                                                                                                                                                                                                                                                                                                                                                                                                                                                                                                                                                                                                                                                                                                                                                                                                                                                                                                                                                                                                                                                                                                                                                                                                                                                                                                                                                 | 10   |
| ш     | Black 1-9/16" flat head screw                                                                                                                                                                                                                                                                                                                                                                                                                                                                                                                                                                                                                                                                                                                                                                                                                                                                                                                                                                                                                                                                                                                                                                                                                                                                                                                                                                                                                                                                                                                                                                                                                                                                                                                                                                                                                                                                                                                                                                                                                                                                                                  | 8    |
| ММ    | Gold 1" machine screw                                                                                                                                                                                                                                                                                                                                                                                                                                                                                                                                                                                                                                                                                                                                                                                                                                                                                                                                                                                                                                                                                                                                                                                                                                                                                                                                                                                                                                                                                                                                                                                                                                                                                                                                                                                                                                                                                                                                                                                                                                                                                                          | 2    |
| NN    | Black 9/16" large head screw                                                                                                                                                                                                                                                                                                                                                                                                                                                                                                                                                                                                                                                                                                                                                                                                                                                                                                                                                                                                                                                                                                                                                                                                                                                                                                                                                                                                                                                                                                                                                                                                                                                                                                                                                                                                                                                                                                                                                                                                                                                                                                   | 35   |
| 00    | Gold 5/16" flat head screw                                                                                                                                                                                                                                                                                                                                                                                                                                                                                                                                                                                                                                                                                                                                                                                                                                                                                                                                                                                                                                                                                                                                                                                                                                                                                                                                                                                                                                                                                                                                                                                                                                                                                                                                                                                                                                                                                                                                                                                                                                                                                                     | 16   |
| PP    | Nail                                                                                                                                                                                                                                                                                                                                                                                                                                                                                                                                                                                                                                                                                                                                                                                                                                                                                                                                                                                                                                                                                                                                                                                                                                                                                                                                                                                                                                                                                                                                                                                                                                                                                                                                                                                                                                                                                                                                                                                                                                                                                                                           | 48   |